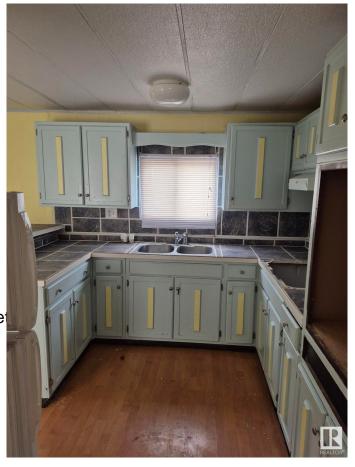

## \$44,900

2 Bedroom, 1.00 Bathroom, 753 sqft Single Family on 0.00 Acres

Evansburg, Evansburg, AB

Excellent opportunity to build sweat equity with this cozy home in small family oriented community of Evansburg - only 88 km west of Edmonton. Located between few large lakes: Wabamun, Isle Lake and Chip lake (all withint 15 min from each other), mountains, rivers - this property could be a great gateaway retreat for weekends or summer months! With little touch You can make this house a home and live there year round (free of mortgage), or maybe build a new one. House is in Reasonable shape but need a little work to make it cozy. Sold as is where is at the time of possession.

Built in 1980