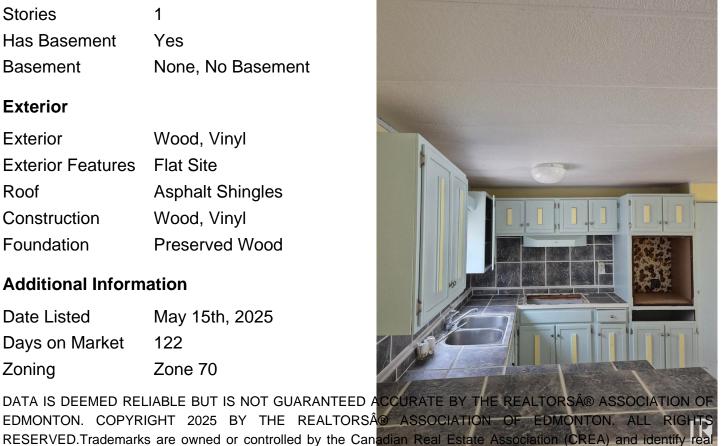

**Property** 

**Parking** No Garage, See Remarks

Interior

**Appliances** None

Forced Air-1, Natural Gas Heating

**Stories** 

Has Basement Yes

Basement None, No Basement

**Exterior** 

Exterior Wood, Vinyl

**Exterior Features** Flat Site

Roof Asphalt Shingles

Construction Wood, Vinyl

Foundation Preserved Wood

**Additional Information** 

**Date Listed** May 15th, 2025

122 Days on Market

Zone 70 Zoning

DATA IS DEEMED RELIABLE BUT IS NOT GUARANTEED ACCURATE BY THE REALTORS® ASSOCIATION OF EDMONTON. COPYRIGHT 2025 BY THE REALTORS® ASSOCIATION OF EDMONTON. ALL RIGHTS

estate professionals who are members of CREA (REALTOR®, REALTORS®) and/or the quality of services they provide (MLS®, Multiple Listing Service®)