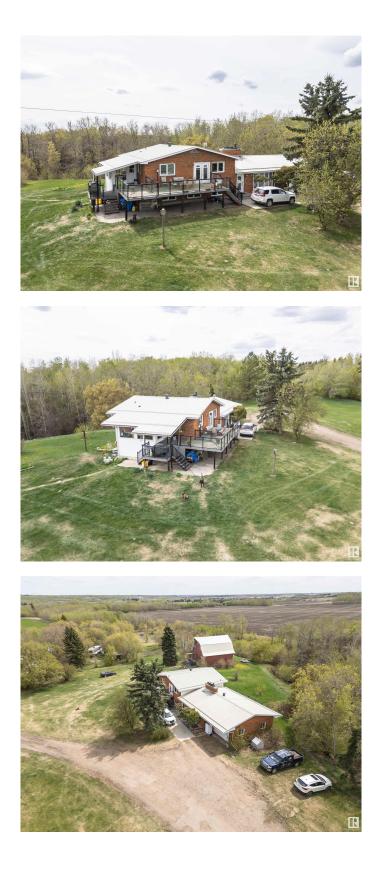

### \$1,000,000

0 Bedroom, 0.00 Bathroom, Land Commercial on 0.00 Acres

None, Rural Sturgeon County, AB

Extraordinary 15-acre commercial property presents a rare opportunity for entrepreneurs seeking the perfect work-life balance. This versatile property showcases a well-appointed 1803 sq ft, 4 br main residence complemented by a high-producing potable water well, ensuring reliable water supply for both residential and business needs. The property features an additional house that's perfectly suited as a spacious home office, plus a customized barn with a kitchen and bathroom that makes an ideal private retreat or entertainment space. Located just 1 km from paved road access, this property offers exceptional convenience while maintaining privacy. The expansive grounds provide ample parking space for clients and equipment, making it ideal for various home-based business ventures. With 15 acres of usable land and multiple structures offering flexible space configurations, this property uniquely combines residential comfort with commercial functionality. The layout seamlessly blends your work life balance.