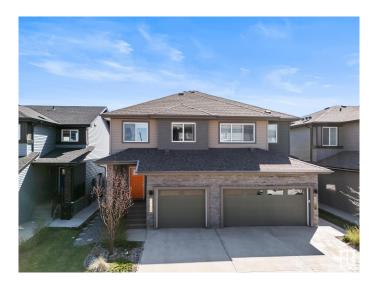

## \$479.900

3 Bedroom, 2.50 Bathroom, 1,475 sqft Single Family on 0.00 Acres

Keswick Area, Edmonton, AB

This beautiful house is located in Keswick, a highly sought after neighbourhood in SouthWest Edmonton. The house features a well-lit and spacious kitchen, an open concept living area and a functional dining room. The house has a completed full-sized deck, a fully landscaped and fenced yard, and a single-car attached garage. On the upper floor, there is a master bedroom with upgraded closets and ensuite bathroom, 2 other rooms, a second bathroom and the laundry room. The basement is unfinished and ready for future development.

Year Built 2021

Type Single Family

Sub-Type Half Duplex

Style 2 Storey

Status Active