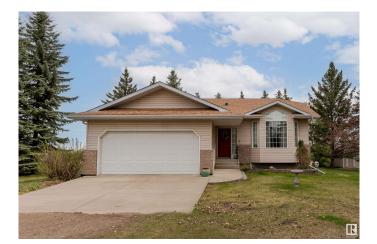

#### \$700,000

3 Bedroom, 2.50 Bathroom, 1,240 sqft Rural on 3.39 Acres

None, Rural Strathcona County, AB

Welcome to this beautifully maintained 3 bedroom, 2.5 bathroom bungalow nestled on a serene 3.39-acre lot surrounded by mature trees. This inviting home features a bright and airy living room with a stylish tile-surround gas fireplace that flows seamlessly into the dining area and a well-sized kitchen – perfect for family living or entertaining guests. The spacious primary bedroom offers ample closet space and a private 4-piece ensuite. A convenient laundry area and 2-piece powder room complete the main floor. Downstairs, you'II find a large rec room ideal for relaxing or hosting, along with an additional bedroom, a 3-piece bath, and plenty of storage space. Recent updates include newer shingles, a newer septic tank, and new paint and carpet in the basement. Enjoy the tranquility of country living with the convenience of being just 10 mins from Edmonton, 5 mins to Fort Saskatchewan or Sherwood Park, and near the future Bremner Town. This property is the perfect blend of comfort, space, and privacy.

Built in 1995

**Essential Information** 

MLS® #

E4436295

| Price          | \$700,000              |
|----------------|------------------------|
| Bedrooms       | 3                      |
| Bathrooms      | 2.50                   |
| Full Baths     | 2                      |
| Half Baths     | 1                      |
| Square Footage | 1,240                  |
| Acres          | 3.39                   |
| Year Built     | 1995                   |
| Туре           | Rural                  |
| Sub-Type       | Detached Single Family |
| Style          | Bungalow               |
| Status         | Active                 |