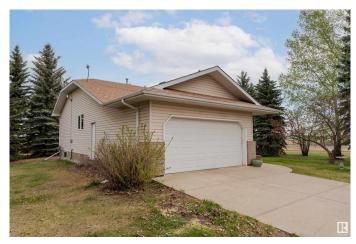

#### \$700,000

3 Bedroom, 2.50 Bathroom, 1,240 sqft Rural on 3.39 Acres

None, Rural Strathcona County, AB

Welcome to this beautifully maintained 3 bedroom, 2.5 bathroom bungalow nestled on a serene 3.39-acre lot surrounded by mature trees. This inviting home features a bright and airy living room with a stylish tile-surround gas fireplace that flows seamlessly into the dining area and a well-sized kitchen – perfect for family living or entertaining guests. The spacious primary bedroom offers ample closet space and a private 4-piece ensuite. A convenient laundry area and 2-piece powder room complete the main floor. Downstairs, you'II find a large rec room ideal for relaxing or hosting, along with an additional bedroom, a 3-piece bath, and plenty of storage space. Recent updates include newer shingles, a newer septic tank, and new paint and carpet in the basement. Enjoy the tranquility of country living with the convenience of being just 10 mins from Edmonton, 5 mins to Fort Saskatchewan or Sherwood Park, and near the future Bremner Town. This property is the perfect blend of comfort, space, and privacy.

#### Exterior

| Exterior          | Wood                               |
|-------------------|------------------------------------|
| Exterior Features | Golf Nearby, Landscaped, Treed Lot |
| Construction      | Wood                               |
| Foundation        | Concrete Perimeter                 |