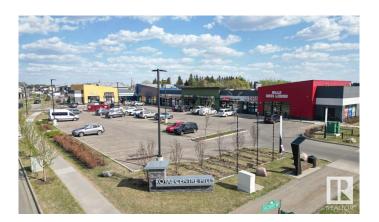

### \$0

0 Bedroom, 0.00 Bathroom, Retail on 0.00 Acres

Charlesworth, Edmonton, AB

Royal Centre Hills offers a turnkey retail opportunity in the growing Charlesworth community of South Edmonton. The available space is a 1,012 SF former vape store, located in a newly constructed, energy-efficient building. It can be used as a convenience store, vape shop, or other service-based retail business. The location is near Ivor Dent Sports Park and surrounded by residential developments, benefiting from strong demographics, including over 38,000 residents within a 3 km radius and average household incomes exceeding \$112,000. This space is ideal for businesses seeking exposure in a high-growth area.