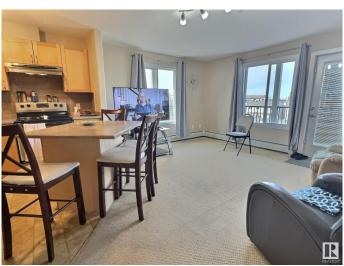

## \$215,000

2 Bedroom, 2.00 Bathroom, 1,053 sqft Condo / Townhouse on 0.00 Acres

Ellerslie, Edmonton, AB

CORNER unit available for QUICK possession! Spacious two bedroom/two bath unit in a great family friendly building and location, PLUS TWO titled outdoor stalls. In pristine condition with tons of natural light, for a bright and airy feel with an open concept layout. Master bedroom is generous in size and features a walk in closet plus ensuite with tub. Complete with a wrap around SW balcony. Location is close to schools, public transportation, major shopping hubs, restaurants plus quick access to the Anthony Henday and Calgary Trail/Gateway. Great opportunity as an investment, easy to rent and shows 10/10. Pets allowed with board approval.