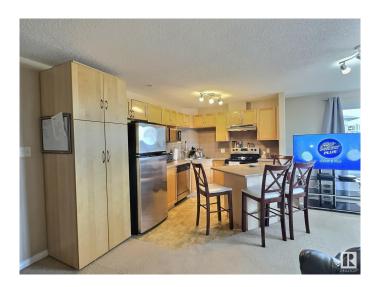

## \$215,000

2 Bedroom, 2.00 Bathroom, 1,053 sqft Condo / Townhouse on 0.00 Acres

Ellerslie, Edmonton, AB

CORNER unit available for QUICK possession! Spacious two bedroom/two bath unit in a great family friendly building and location, PLUS TWO titled outdoor stalls. In pristine condition with tons of natural light, for a bright and airy feel with an open concept layout. Master bedroom is generous in size and features a walk in closet plus ensuite with tub. Complete with a wrap around SW balcony. Location is close to schools, public transportation, major shopping hubs, restaurants plus quick access to the Anthony Henday and Calgary Trail/Gateway. Great opportunity as an investment, easy to rent and shows 10/10. Pets allowed with board approval.

#### **Essential Information**

MLS® # E4436200 Price \$215,000

Bedrooms 2
Bathrooms 2.00
Full Baths 2

Square Footage 1,053 Acres 0.00

Year Built 2006

Type Condo / Townhouse

Sub-Type **Lowrise Apartment** 

Style Single Level Apartment