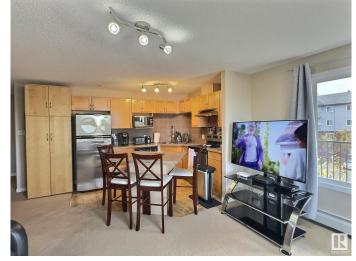

## \$215,000

2 Bedroom, 2.00 Bathroom, 1,053 sqft Condo / Townhouse on 0.00 Acres

Ellerslie, Edmonton, AB

CORNER unit available for QUICK possession! Spacious two bedroom/two bath unit in a great family friendly building and location, PLUS TWO titled outdoor stalls. In pristine condition with tons of natural light, for a bright and airy feel with an open concept layout. Master bedroom is generous in size and features a walk in closet plus ensuite with tub. Complete with a wrap around SW balcony. Location is close to schools, public transportation, major shopping hubs, restaurants plus quick access to the Anthony Henday and Calgary Trail/Gateway. Great opportunity as an investment, easy to rent and shows 10/10. Pets allowed with board approval.