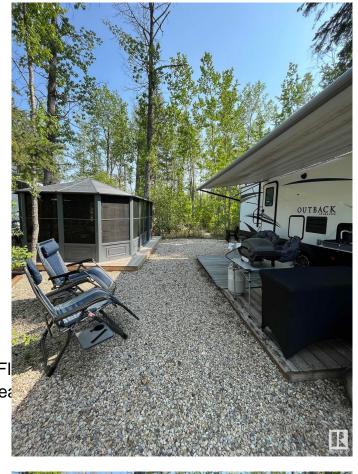

#### \$139,900

0 Bedroom, 0.00 Bathroom, Rural on 0.10 Acres

The Ridge (Parkland), Rural Parkland County, AB

YOUR STAYCATION AWAITS! Welcome to the Ridge, at Pineridge Golf & RV resort near Lake Wabamum. Lot 37 lot is a large 4488 square foot lot, fully landscaped backing onto a natural green space and a beautiful water feature on the 8th hole of the Pineridge golf course. Surrounded by mature trees, this beautiful RV lot includes a large 12' x 18' solarium, custom deck and retaining wall, garden shed, custom firewood shelter and secluded fire pit! The Ridge is a gated community featuring full hookups (septic/water/50 amp power), lots of amenities such as pickleball/tennis court, multiple clubhouses, gym, guesthouse, and a beautiful 12 hole golf course. Located only 45 minutes from Edmonton and minutes from Lake Wabamum, camping and lake life has never been easier. If you are looking for a place to create great memories, look no further, as the Pineridge community is like no other!