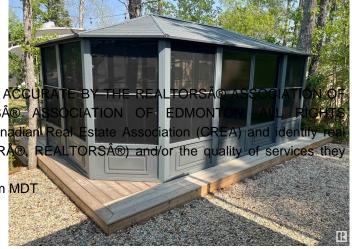

#### \$139,900

0 Bedroom, 0.00 Bathroom, Rural on 0.10 Acres

The Ridge (Parkland), Rural Parkland County, AB

YOUR STAYCATION AWAITS! Welcome to the Ridge, at Pineridge Golf & RV resort near Lake Wabamum. Lot 37 lot is a large 4488 square foot lot, fully landscaped backing onto a natural green space and a beautiful water feature on the 8th hole of the Pineridge golf course. Surrounded by mature trees, this beautiful RV lot includes a large 12' x 18' solarium, custom deck and retaining wall, garden shed, custom firewood shelter and secluded fire pit! The Ridge is a gated community featuring full hookups (septic/water/50 amp power), lots of amenities such as pickleball/tennis court, multiple clubhouses, gym, guesthouse, and a beautiful 12 hole golf course. Located only 45 minutes from Edmonton and minutes from Lake Wabamum, camping and lake life has never been easier. If you are looking for a place to create great memories, look no further, as the Pineridge community is like no other!