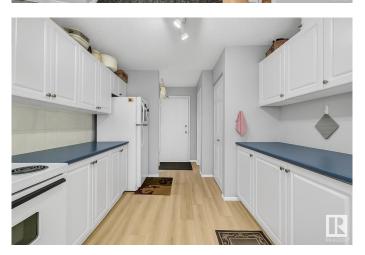

## Interior

Appliances Dishwasher-Built-In, Hood Fan, Refrigerator, Stove-Electric

Heating Baseboard, Natural Gas