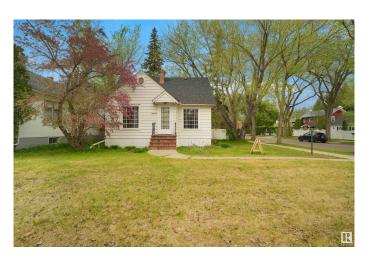

# \$549,900 - 13404 102 Avenue, Edmonton

MLS® #E4436084

### \$549,900

2 Bedroom, 1.00 Bathroom, 1,169 sqft Single Family on 0.00 Acres

Glenora, Edmonton, AB

PRIME CORNER LOT IN GLENORA – LAND VALUE ONLY Exceptional redevelopment opportunity in the prestigious community of Glenora! This massive 50' x 145' (7,250 SQ.FT.) corner lot offers incredible potential for LOT SUBDIVISON & SKINNY SINGLE FAMILY REDEVELOPMENT OR A FULLY CUSTOM BUILT HOME. Ideally located just steps from the future LRT station, and minutes to the University of Alberta, Downtown Edmonton, and the North Saskatchewan River Valley, this location is unbeatable. Enjoy the charm of mature trees and lush foliage, a hallmark of this sought-after neighbourhood known for blending estate-style living with urban convenience. The existing home requires TLC and is being sold AS IS â€" LAND VALUE ONLY. This lot provides the opportunity to build custom estate home or subdivide into two skinny lots. This is your chance to create something remarkable in one of Edmonton's most desirable communities. Don't miss out on this rare Glenora opportunity!

Built in 1942

Type Single Family

Sub-Type Detached Single Family

Style Bungalow

Status Active

### **Exterior**

Exterior Wood, Vinyl

Exterior Features Corner Lot, Schools

Roof Asphalt Shingles

Construction Wood, Vinyl

Foundation Concrete Perimeter