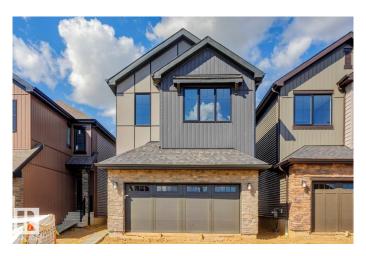

# \$598,395 - 14 Chartres Close, St. Albert

MLS® #E4436027

#### \$598,395

3 Bedroom, 2.50 Bathroom, 2,301 sqft Single Family on 0.00 Acres

Chérot, St. Albert, AB

Available with fall possession. The Hadley features a flowing open concept design that starts right as you enter, offering an open-to-above foyer & walk-through mudroom that leads into the walk-through pantry. The central kitchen features a large island overlooking the spacious great room & dining area, which are located near the back of the home. Heading upwards, the second level has a spacious bonus room, laundry room, full bathroom & two secondary bedrooms. A bridge over the foyer leads to the primary bedroom, boasting a large ensuite & a walk-through closet conveniently leading to the laundry room.

#### **Essential Information**

MLS® # E4436027 Price \$598,395

Bedrooms 3
Bathrooms 2.50
Full Baths 2

Half Baths 1

Square Footage 2,301 Acres 0.00 Year Built 2025

Type Single Family

Sub-Type Detached Single Family