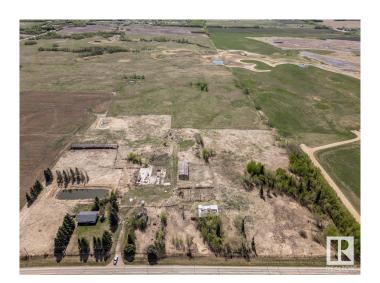

# \$1,999,000

4 Bedroom, 1.50 Bathroom, 1,495 sqft Rural on 158.97 Acres

None, Rural Leduc County, AB

158.97 Acres with a 1494sq/ft home right on pavement very close to Leduc, Beaumont, and The Edmonton International Airport. The Main Home has 4 Bedrooms, 2 Bathrooms, the Kitchen, and Living room all on the main floor. The Full Basement is not finished but does have a concrete foundation and floor. This is a fantastic location and lends to a variety of potential uses.