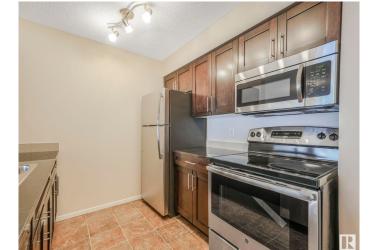

## \$150,000

1 Bedroom, 1.00 Bathroom, 592 sqft Condo / Townhouse on 0.00 Acres

Walker, Edmonton, AB

Introducing Walker Lake Gate LOW CONDO FEES This unit is ideal for investors or first-time homebuyers! This 1-bedroom PLUS DEN with IN SUITE LAUNDRY is ready for a new owner. The Radius Plan offers a spacious main floor with a west-facing view. FRESHLY PAINTED THROUGHOUT, Professionally cleaned and carpets cleaned as well. Just move in and unpack! Upgrades include granite countertops, stainless steel appliances, tile tub surround, and in suite front-load washer/dryer. The open concept living area with eat at island leads to a large terrace, perfect for relaxing. Conveniently located near shopping, schools, recreation, and public transit, with easy access to major routes and the airport. Don't miss this opportunity!