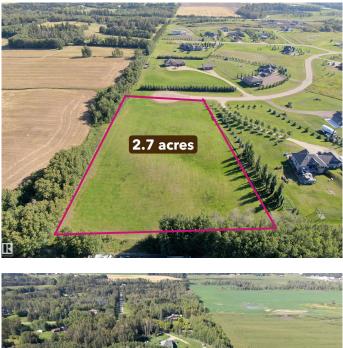

#### \$377,000

0 Bedroom, 0.00 Bathroom, Rural on 2.74 Acres

Graminia Country Estates, Rural Parkland County, AB

Prime 2.74 acres lot is located in a cul-de-sac at the end road of Graminia Country Estates. The back of the lot is treed and East side is adjacent to a neighbor's field.

### **Essential Information**

| MLS® #    | E4435755        |
|-----------|-----------------|
| Price     | \$377,000       |
| Bathrooms | 0.00            |
| Acres     | 2.74            |
| Туре      | Rural           |
| Sub-Type  | Vacant Lot/Land |
| Status    | Active          |

## **Community Information**

| Address     | 22 51109 Rge Road 271    |
|-------------|--------------------------|
| Area        | Rural Parkland County    |
| Subdivision | Graminia Country Estates |
| City        | Rural Parkland County    |
| County      | ALBERTA                  |
| Province    | AB                       |
| Postal Code | T7Y 1G7                  |