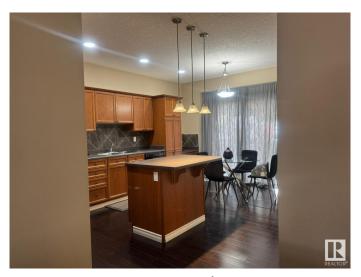

## \$204,900

2 Bedroom, 1.50 Bathroom, 1,028 sqft Condo / Townhouse on 0.00 Acres

Carlton, Edmonton, AB

Affordable Living at Its Finest â€" First floor corner unit with 2 Bedroom Bungalow Townhouse in Tuscan Village! Condo fees include heat and water. This spacious and well-maintained 2-bedroom, 1.5-bath bungalow townhouse offers comfortable living with a bright kitchen, 2 great size bedrooms, main floor laundry, and a cozy fireplace in the living room. Enjoy the convenience of 2 underground parking stalls, and a great size family room in the basement and plenty of storage space. Private facing patio Located in the desirable Tuscan Village, this home combines affordability with practicality in a fantastic location close to amenities. Located in a great area, this home is ideal for first-time buyers, downsizers, or anyone looking for low-maintenance living without sacrificing space or convenience.

#### Interior

Appliances Dishwasher-Built-In, Dryer, Refrigerator, Stove-Electric, Washer

Heating Heat Pump, Natural Gas

Stories 2

Has Basement Yes

Basement Partial, Finished