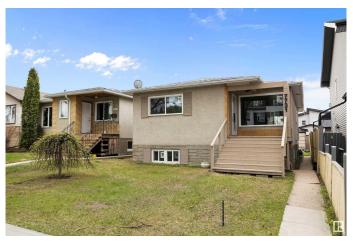

#### \$449.900

5 Bedroom, 2.00 Bathroom, 1,128 sqft Single Family on 0.00 Acres

King Edward Park, Edmonton, AB

This beautifully updated home is move-in ready with a long list of upgrades! Enjoy peace of mind with new shingles, windows throughout, furnace, and hot water tank. Step inside to find new flooring, modern upstairs appliances, sleek new countertops, and a custom ash island that adds warmth and function to the kitchen. The attic has been upgraded with R60 blown-in insulation for energy efficiency. Outdoors, you'll find new front steps and a welcoming patioâ€"perfect for relaxing or entertaining. The home also features a basement suite, ideal for extended family or guests; however, please note it is not legal. A fantastic opportunity for buyers looking for a turnkey property with thoughtful improvements throughout. Don't miss this one!

#### **Exterior**

Exterior Wood, Brick, Stucco

Exterior Features Back Lane, Landscaped

Roof Asphalt Shingles

Construction Wood, Brick, Stucco

Foundation Concrete Perimeter