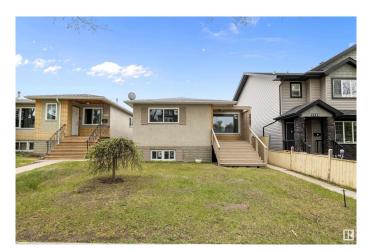

#### \$449.900

5 Bedroom, 2.00 Bathroom, 1,128 sqft Single Family on 0.00 Acres

King Edward Park, Edmonton, AB

This beautifully updated home is move-in ready with a long list of upgrades! Enjoy peace of mind with new shingles, windows throughout, furnace, and hot water tank. Step inside to find new flooring, modern upstairs appliances, sleek new countertops, and a custom ash island that adds warmth and function to the kitchen. The attic has been upgraded with R60 blown-in insulation for energy efficiency. Outdoors, you'll find new front steps and a welcoming patioâ€"perfect for relaxing or entertaining. The home also features a basement suite, ideal for extended family or guests; however, please note it is not legal. A fantastic opportunity for buyers looking for a turnkey property with thoughtful improvements throughout. Don't miss this one!

#### **Exterior**

Exterior Wood, Brick, Stucco

Exterior Features Back Lane, Landscaped

Roof Asphalt Shingles

Construction Wood, Brick, Stucco

Foundation Concrete Perimeter