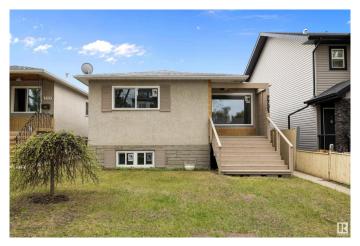

#### \$449.900

5 Bedroom, 2.00 Bathroom, 1,128 sqft Single Family on 0.00 Acres

King Edward Park, Edmonton, AB

This beautifully updated home is move-in ready with a long list of upgrades! Enjoy peace of mind with new shingles, windows throughout, furnace, and hot water tank. Step inside to find new flooring, modern upstairs appliances, sleek new countertops, and a custom ash island that adds warmth and function to the kitchen. The attic has been upgraded with R60 blown-in insulation for energy efficiency. Outdoors, you'll find new front steps and a welcoming patioâ€"perfect for relaxing or entertaining. The home also features a basement suite, ideal for extended family or guests; however, please note it is not legal. A fantastic opportunity for buyers looking for a turnkey property with thoughtful improvements throughout. Don't miss this one!

#### **Exterior**

Exterior Wood, Brick, Stucco

Exterior Features Back Lane, Landscaped

Roof Asphalt Shingles

Construction Wood, Brick, Stucco

Foundation Concrete Perimeter