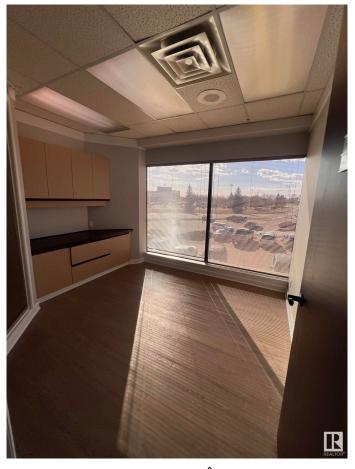

#### \$0

0 Bedroom, 0.00 Bathroom, Office on 0.00 Acres

West Grove, Spruce Grove, AB

Discover a versatile office retail space that combines plenty of natural light with a full build-out, making it suitable for a wide range of businesses. This space offers a bright, inviting atmosphere perfect for establishing a professional presence. Plus, there's an opportunity for pylon signage at just \$50/month to boost your visibility on a main road.