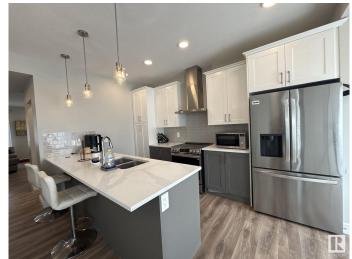

#### \$499,900

3 Bedroom, 2.50 Bathroom, 1,536 sqft Single Family on 0.00 Acres

Glenridding Ravine, Edmonton, AB

Welcome to Glenridding Ravine! This 2 STOREY offers elegance, and magnificent living spaces. You will be wowed upon entering the foyer, Open Concept Floor Plan, 9 Foot Ceiling's, pot lights, spacious living room, vinyl plank flooring, large dining area. The kitchen is outstanding from every angle, showcases tasteful finishes such as custom cabinets, quartz countertops and tile backsplash, Stainless Steel Appliance's, and a Large Island. The Upstairs you will find 3 Generous Sized Bedrooms. The Master Bedroom with a luxurious 4 piece ensuite Bathroom with shower, and a walk-in closet. 2 large bedrooms and a Full Bath, and spacious laundry room. Basement awaits your finishing touches. The Large yard is perfect for family gatherings. Close to amenities, schools, shopping, Anthony Henday.

#### Interior

Interior Features ensuite bathroom

Appliances Dishwasher-Built-In, Dryer, Refrigerator, Stove-Electric, Washer,

Window Coverings

Heating Forced Air-1, Natural Gas

Stories 2

Has Basement Yes

Basement Full, Unfinished