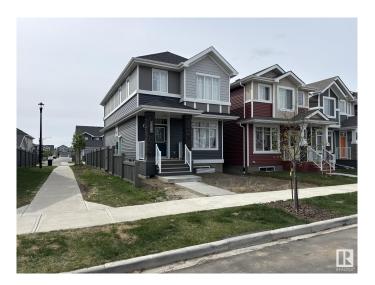

#### \$499,900

3 Bedroom, 2.50 Bathroom, 1,536 sqft Single Family on 0.00 Acres

Glenridding Ravine, Edmonton, AB

Welcome to Glenridding Ravine! This 2 STOREY offers elegance, and magnificent living spaces. You will be wowed upon entering the foyer, Open Concept Floor Plan, 9 Foot Ceiling's, pot lights, spacious living room, vinyl plank flooring, large dining area. The kitchen is outstanding from every angle, showcases tasteful finishes such as custom cabinets, quartz countertops and tile backsplash, Stainless Steel Appliance's, and a Large Island. The Upstairs you will find 3 Generous Sized Bedrooms. The Master Bedroom with a luxurious 4 piece ensuite Bathroom with shower, and a walk-in closet. 2 large bedrooms and a Full Bath, and spacious laundry room. Basement awaits your finishing touches. The Large yard is perfect for family gatherings. Close to amenities, schools, shopping, Anthony Henday.

#### Interior

Interior Features ensuite bathroom

Appliances Dishwasher-Built-In, Dryer, Refrigerator, Stove-Electric, Washer,

Window Coverings

Heating Forced Air-1, Natural Gas

Stories 2

Has Basement Yes

Basement Full, Unfinished