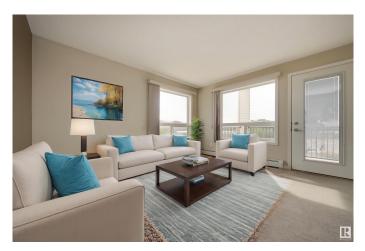

### \$174,900

2 Bedroom, 2.00 Bathroom, 853 sqft Condo / Townhouse on 0.00 Acres

Clareview Town Centre, Edmonton, AB

Welcome to this second floor condo that checks all the boxes! Featuring 2 spacious bedrooms, 2 baths, and not one, but two outdoor titled parking stallsâ€"so you'll never fight over parking again! The open-concept floor plan offers a large living room with balcony access, perfect for morning coffee or evening relaxation. The kitchen provides ample cabinetry and a nice island for all your culinary adventures. The primary bedroom features 2 closets and a 4-piece ensuite. Plus, in-suite laundry means you can say goodbye to the laundromat. This condo is conveniently located just a short stroll from the LRT, shopping, and quick access to Manning Dr and the Anthony Henday. Additionally, you can save the cost of a monthly gym membership as the building has a well-appointed exercise room. This unit is ideal for first-time buyers or savvy investors looking for affordability without compromise. Don't sleep on this property and the opportunity it offers, this one will go quickly!