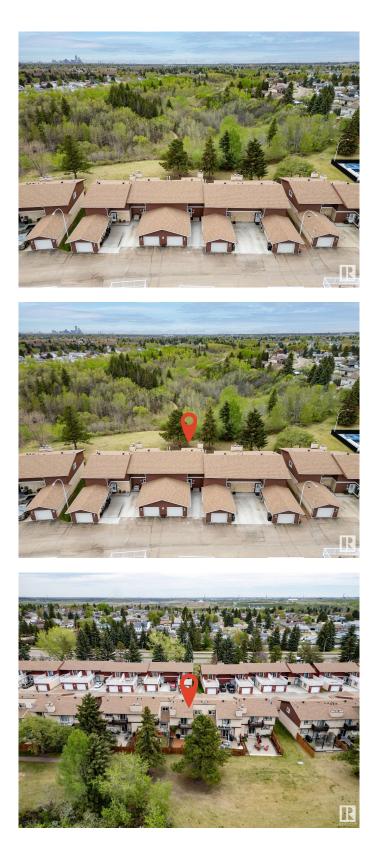

### \$229,900

3 Bedroom, 2.00 Bathroom, 1,373 sqft Condo / Townhouse on 0.00 Acres

Belmont, Edmonton, AB

Welcome to Green Manor Gardens!! Discover this charming 3-bedroom, 1 full & 2 half bathroom two-storey townhome perfectly situated in a quiet complex backing onto the stunning Kennedale Ravine!! This beautiful home boasts well kept hardwood floors, stainless steel appliances, FRESH PAINT and plenty of room for the growing family!! Step out your back door to enjoy peaceful treks, scenic views, and exhilarating bike rides right in your backyard. This home offers the ideal balance of nature and convenience, with quick access to Anthony Henday Drive and Yellowhead Trail for easy commuting anywhere in the city. You're also just a short bike ride from Hermitage Park and Rundle Park Golf Course, making it perfect for active lifestyles. Enjoy summer days lounging around the in-ground HEATED POOL with friends and family!! A must-see for those seeking serenity without sacrificing city access.