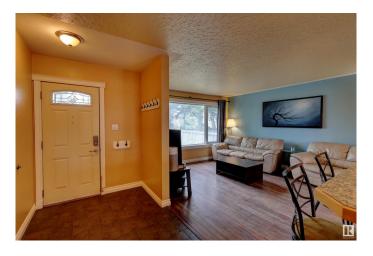

### \$418.900

5 Bedroom, 2.00 Bathroom, 1,084 sqft Single Family on 0.00 Acres

Meadowlark Park (Edmonton), Edmonton, AB

Move in ready Bungalow located in Meadowlark Park. Over 1000 sq ft bungalow located on main drive with easy access to public transportation. 60'x106' lot with front additional parking. Nice curb appeal. 3 + 2 bedrooms with two full bathrooms. Open living space. Upgrades through the years include siding and windows. Open kitchen with centre island overlooks living room. Basement fully developed (just needs a ceiling) with wood burning fireplace. Large fenced yard with garden box. Double detached garage separated as 1 bay as a work shop if desired. Close to 2 major high schools, shopping and the future LRT.

#### Interior

Interior Features ensuite bathroom

Appliances Dryer, Hood Fan, Refrigerator, Stove-Electric, Washer, Window

Coverings

Heating Forced Air-1, Natural Gas

Fireplace Yes

Fireplaces Brick Facing

Stories 2