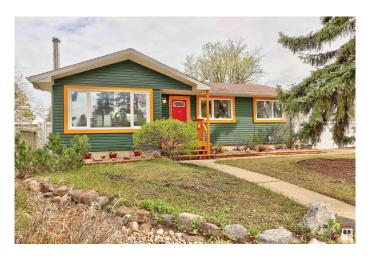

# \$418,900 - 15640 92 Avenue, Edmonton

MLS® #E4435504

### \$418.900

5 Bedroom, 2.00 Bathroom, 1,084 sqft Single Family on 0.00 Acres

Meadowlark Park (Edmonton), Edmonton, AB

Move in ready Bungalow located in Meadowlark Park. Over 1000 sq ft bungalow located on main drive with easy access to public transportation. 60'x106' lot with front additional parking. Nice curb appeal. 3 + 2 bedrooms with two full bathrooms. Open living space. Upgrades through the years include siding and windows. Open kitchen with centre island overlooks living room. Basement fully developed (just needs a ceiling) with wood burning fireplace. Large fenced yard with garden box. Double detached garage separated as 1 bay as a work shop if desired. Close to 2 major high schools, shopping and the future LRT.

#### **Essential Information**

MLS® # E4435504 Price \$418,900

Bedrooms 5
Bathrooms 2.00
Full Baths 2

Square Footage 1,084 Acres 0.00 Year Built 1958

Type Single Family

Sub-Type Detached Single Family

Style Bungalow
Status Active