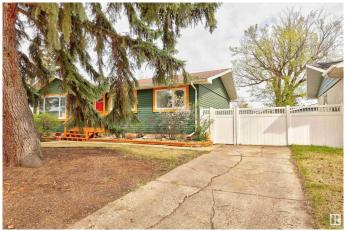

### \$418.900

5 Bedroom, 2.00 Bathroom, 1,084 sqft Single Family on 0.00 Acres

Meadowlark Park (Edmonton), Edmonton, AB

Move in ready Bungalow located in Meadowlark Park. Over 1000 sq ft bungalow located on main drive with easy access to public transportation. 60'x106' lot with front additional parking. Nice curb appeal. 3 + 2 bedrooms with two full bathrooms. Open living space. Upgrades through the years include siding and windows. Open kitchen with centre island overlooks living room. Basement fully developed (just needs a ceiling) with wood burning fireplace. Large fenced yard with garden box. Double detached garage separated as 1 bay as a work shop if desired. Close to 2 major high schools, shopping and the future LRT.

## **Exterior**

Exterior Wood, Vinyl

Exterior Features Fenced, Public Transportation

Roof Asphalt Shingles

Construction Wood, Vinyl

Foundation Concrete Perimeter