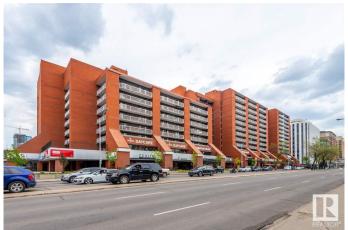

### \$125,000

1 Bedroom, 1.00 Bathroom, 787 sqft Condo / Townhouse on 0.00 Acres

Downtown (Edmonton), Edmonton, AB

Discover this upgraded one-bedroom, one-bath condo in Capital Centreâ€"downtown Edmonton's vibrant heartâ€"boasts an open, functional layout with a spacious living room opening to a large balcony, a well-equipped kitchen with ample storage, in-suite laundry, and titled underground parking, while offering unbeatable convenience: a 2-minute walk to the LRT & MacEwan University, steps from Save-On-Foods, restaurants, bars, and Rogers Place, plus building amenities including a professional gym100/year) and a recreation lounge with a TV, pool tables ,shuffleboard, and ping pong( 100/year) ideal for professionals, semi-retirees, or students in a secure, pet-friendly (board-approved) communityâ€"a must-see urban lifestyle opportunity

## **Exterior**

Exterior Concrete, Brick

Exterior Features Public Transportation, Shopping Nearby, View City, View Downtown

Roof Tar & T

Construction Concrete, Brick

Foundation Concrete Perimeter