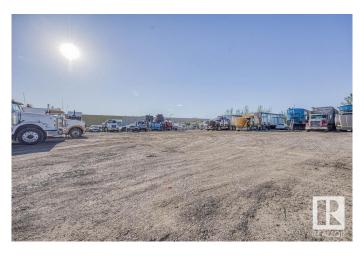

## \$1,150,000

0 Bedroom, 0.00 Bathroom, Land Commercial on 0.00 Acres

Weir Industrial, Edmonton, AB

Are you looking for a Truck Yard within the city? Well look no further, This 1.07 Acre Gravelled Yard is looking for its new owner. Have other plans? Well this is Zoned for Medium Industrial as well! Come take a look.