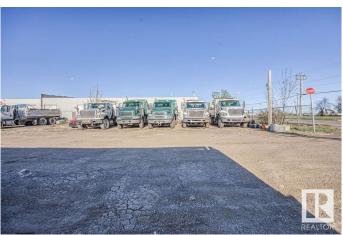

## \$1,150,000

0 Bedroom, 0.00 Bathroom, Land Commercial on 0.00 Acres

Weir Industrial, Edmonton, AB

Are you looking for a Truck Yard within the city? Well look no further, This 1.07 Acre Gravelled Yard is looking for its new owner. Have other plans? Well this is Zoned for Medium Industrial as well! Come take a look.