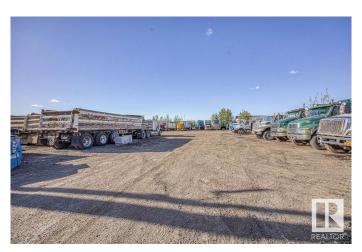

## \$1,150,000

0 Bedroom, 0.00 Bathroom, Land Commercial on 0.00 Acres

Weir Industrial, Edmonton, AB

Are you looking for a Truck Yard within the city? Well look no further, This 1.07 Acre Gravelled Yard is looking for its new owner. Have other plans? Well this is Zoned for Medium Industrial as well! Come take a look.