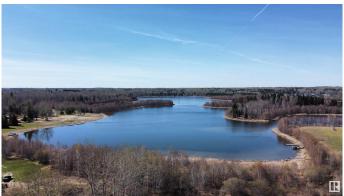

#### \$174,500

0 Bedroom, 0.00 Bathroom, Rural on 0.17 Acres

Spring Lake, Rural Parkland County, AB

You've always wanted that lake property and now is your chance. Located on desirable Lakeside Drive at Spring Lake this lot boasts an ideal location to have those perfect sunset moments. Listen to the sounds of nature, paddle the still waters, walk the lakeside meadows, watch the northern lights, take it all in. The quaint community of Spring Lake is truly a hidden gem only minutes away from the amenities of Stony Plain and Spruce Grove and well within commuting distance to Edmonton. An ideal place to start from, a place to build your dreams.