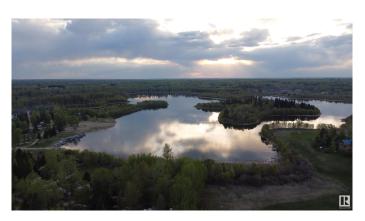

#### \$174,500

0 Bedroom, 0.00 Bathroom, Rural on 0.17 Acres

Spring Lake, Rural Parkland County, AB

You've always wanted that lake property and now is your chance. Located on desirable Lakeside Drive at Spring Lake this lot boasts an ideal location to have those perfect sunset moments. Listen to the sounds of nature, paddle the still waters, walk the lakeside meadows, watch the northern lights, take it all in. The quaint community of Spring Lake is truly a hidden gem only minutes away from the amenities of Stony Plain and Spruce Grove and well within commuting distance to Edmonton. An ideal place to start from, a place to build your dreams.