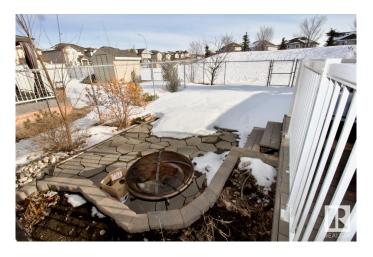

## \$2,495

3 Bedroom, 2.50 Bathroom, 1,453 sqft Rental on 0.00 Acres

Lakeland Ridge, Sherwood Park, AB

Welcome Home! Family Ready 3 Bedrooms 2.5 Bathroom Home For Rent in Lakeland Ridge, Sherwood Park. Awesome family-friendly location close to schools, shopping, transit, and baseline road. Home has landscaped yard with deck backing onto park play ground. Double attached garage. Large entrance way leads to open concept floor plan. Main floor half bathroom and laundry. Walk through pantry to open kitchen with appliances included. Tons of cabinets and counter space. Open concept living room with gas fireplace and plenty of south facing windows. Huge yard landscaped and private backing onto park. Top floor has large master bedroom with walk in closet and full ensuite bathroom, 3 Full bedrooms and 2 Bathrooms on upper level. Unfinished basement perfect for extra space and storage. Tenants pay all utilities. Pets subject to approval.