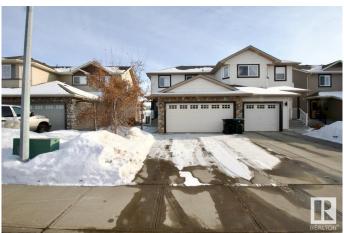

## \$2,495

3 Bedroom, 2.50 Bathroom, 1,453 sqft Rental on 0.00 Acres

Lakeland Ridge, Sherwood Park, AB

Welcome Home! Family Ready 3 Bedrooms 2.5 Bathroom Home For Rent in Lakeland Ridge, Sherwood Park. Awesome family-friendly location close to schools, shopping, transit, and baseline road. Home has landscaped yard with deck backing onto park play ground. Double attached garage. Large entrance way leads to open concept floor plan. Main floor half bathroom and laundry. Walk through pantry to open kitchen with appliances included. Tons of cabinets and counter space. Open concept living room with gas fireplace and plenty of south facing windows. Huge yard landscaped and private backing onto park. Top floor has large master bedroom with walk in closet and full ensuite bathroom, 3 Full bedrooms and 2 Bathrooms on upper level. Unfinished basement perfect for extra space and storage. Tenants pay all utilities. Pets subject to approval.

### **Essential Information**

MLS® # E4435281

Price \$2,495

Bedrooms 3

Bathrooms 2.50

Full Baths 2

Half Baths 1

Square Footage 1,453
Acres 0.00
Year Built 2010
Type Rental
Style 2 Storey
Status Active

## **Community Information**

Address 449 Charlotte Crescent

Area Sherwood Park
Subdivision Lakeland Ridge
City Sherwood Park

County ALBERTA

Province AB

Postal Code T8H 0K7