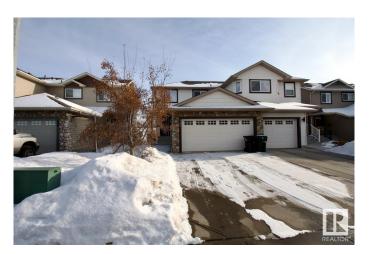

## \$2,495

3 Bedroom, 2.50 Bathroom, 1,453 sqft Rental on 0.00 Acres

Lakeland Ridge, Sherwood Park, AB

Welcome Home! Family Ready 3 Bedrooms 2.5 Bathroom Home For Rent in Lakeland Ridge, Sherwood Park. Awesome family-friendly location close to schools, shopping, transit, and baseline road. Home has landscaped yard with deck backing onto park play ground. Double attached garage. Large entrance way leads to open concept floor plan. Main floor half bathroom and laundry. Walk through pantry to open kitchen with appliances included. Tons of cabinets and counter space. Open concept living room with gas fireplace and plenty of south facing windows. Huge yard landscaped and private backing onto park. Top floor has large master bedroom with walk in closet and full ensuite bathroom, 3 Full bedrooms and 2 Bathrooms on upper level. Unfinished basement perfect for extra space and storage. Tenants pay all utilities. Pets subject to approval.

### **Essential Information**

MLS® # E4435281

Price \$2,495

Bedrooms 3

Bathrooms 2.50

Full Baths 2

Half Baths 1

Square Footage 1,453
Acres 0.00
Year Built 2010
Type Rental
Style 2 Storey
Status Active

## **Community Information**

Address 449 Charlotte Crescent

Area Sherwood Park
Subdivision Lakeland Ridge
City Sherwood Park

County ALBERTA

Province AB

Postal Code T8H 0K7