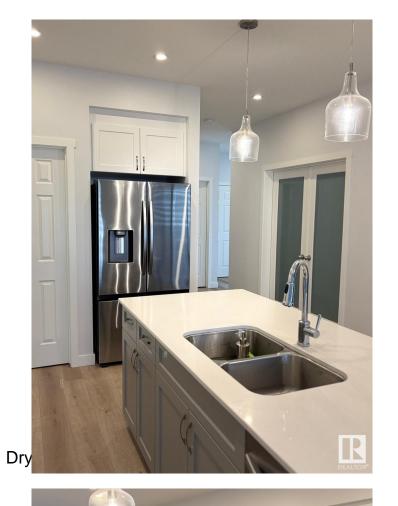

#### \$2,700

3 Bedroom, 2.50 Bathroom, 2,154 sqft Rental on 0.00 Acres

Desrochers Area, Edmonton, AB

Available immediately, this stunning 3-bedroom, 2.5-bath home in the desirable Desrochers area offers 2,153.88 sq ft of bright, open living space in a brand-new build from 2024. Featuring a double attached garage, spacious bedrooms, and modern finishes throughout, this home blends comfort and style. The unfinished basement provides extra storage or future potential. Located just steps from parks, playgrounds, picnic areas, and a public swimming pool, it's ideal for families or professionals. Schools for all grade levels, shopping, and essential amenities are nearby, with easy access to public transportation for a stress-free commute. Small, trained pets are welcome, making this home perfect for pet lovers. Enjoy living in a vibrant, family-friendly community with everything you need just moments away!

Parking Double Garage Attached

Interior

Appliances Dishwasher-Built-In,

Stove-Electric, Washer