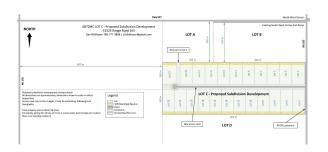

### \$1,100,000

0 Bedroom, 0.00 Bathroom, Land Commercial on 0.00 Acres

None, Rural Parkland County, AB

57.93 acres of proposed subdivision development for 23 2.2 acre building lots. Seller has been approved to move forward with a subdivision plan.