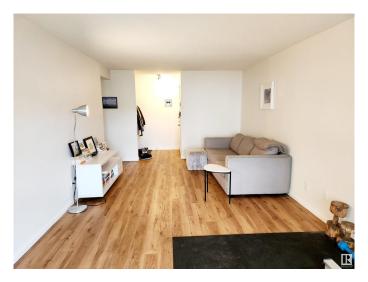

# \$124,900

2 Bedroom, 1.00 Bathroom, 1,003 sqft Condo / Townhouse on 0.00 Acres

Queen Mary Park, Edmonton, AB

Welcome to Crystal Court! Situated on a quiet, tree-lined street, this corner unit offers 1,003 sq ft of well-designed living space, featuring two spacious bedrooms and a 4-piece bathroom. The kitchen boasts plenty of counter and cupboard space, perfect for cooking and storage. This bright and airy unit is immaculate and exceptionally well maintained. You'll also enjoy the convenience of an outdoor parking stall just steps away. Located close to MacEwan University, NAIT, the Brewery District, and the vibrant shops and restaurants of 124 Street.

### Interior

Appliances Dishwasher-Built-In, Hood Fan, Refrigerator, Stove-Electric, Window

Coverings

Heating Baseboard, Hot Water, Natural Gas