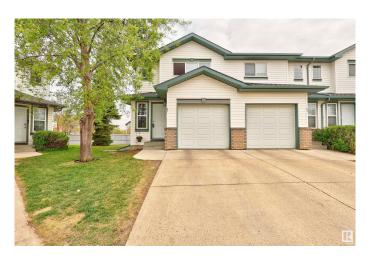

# \$273,900 - 87 16823 84 Street, Edmonton

MLS® #E4435220

#### \$273,900

2 Bedroom, 1.00 Bathroom, 1,067 sqft Condo / Townhouse on 0.00 Acres

Klarvatten, Edmonton, AB

Welcome home to this well appointed end unit townhome located in Klarvatten. Spacious kitchen with ample counter space and all appliances. Refurbished cabinets in a modern neutral tone. Living room with feature gas fireplace. Patio doors lead to the East Facing outdoor space. Two bedrooms upstairs are a great size. Four piece bathroom with upgraded tub and tile surround. New Furnace in 2017 and New Hot Water Tank and AC in 2018. Washer and Dryer included as well as built in vaccuum system. Single attached garage. Condo fees are \$295 per month. Well managed complex. Close to public transportation and shopping. Shows well.

#### **Exterior**

Exterior Wood, Brick, Vinyl

Exterior Features Landscaped, Public Transportation

Roof Asphalt Shingles
Construction Wood, Brick, Vinyl
Foundation Concrete Perimeter