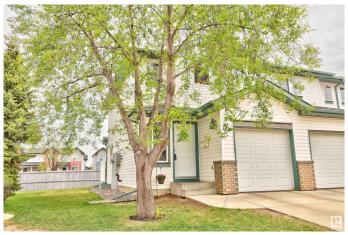

# \$273,900 - 87 16823 84 Street, Edmonton

MLS® #E4435220

#### \$273,900

2 Bedroom, 1.00 Bathroom, 1,067 sqft Condo / Townhouse on 0.00 Acres

Klarvatten, Edmonton, AB

Welcome home to this well appointed end unit townhome located in Klarvatten. Spacious kitchen with ample counter space and all appliances. Refurbished cabinets in a modern neutral tone. Living room with feature gas fireplace. Patio doors lead to the East Facing outdoor space. Two bedrooms upstairs are a great size. Four piece bathroom with upgraded tub and tile surround. New Furnace in 2017 and New Hot Water Tank and AC in 2018. Washer and Dryer included as well as built in vaccuum system. Single attached garage. Condo fees are \$295 per month. Well managed complex. Close to public transportation and shopping. Shows well.

#### **Exterior**

Exterior Wood, Brick, Vinyl

Exterior Features Landscaped, Public Transportation

Roof Asphalt Shingles
Construction Wood, Brick, Vinyl
Foundation Concrete Perimeter