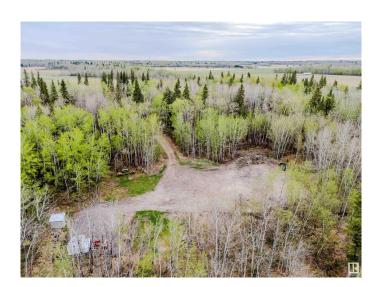

### \$499,702

0 Bedroom, 0.00 Bathroom, Rural on 15.14 Acres

None, Rural Strathcona County, AB

ULTIMATE "LAKEREAGE " YOUR BLOOD PRESSURE WILL DROP THE SECOND YOU DRIVE IN....15.14 ACRES IN APPLICATION TO POTENTIALLY BE 27 ACRES( APPLICATION FOR ACCRETION ALREADY SUBMITTED)..Beautifully treed 15.14 acres of lakefront property on South Cooking Lake! Located just minutes from Sherwood Park, this serene oasis boasts a mature treed, private lot ready to build the home you've always dreamed of! Bordered on the west AND south by Cooking Lake, enjoy lovely views year round. A building site and driveway access have been cleared for you, while a secondary clearing has a 40mx100m. Enjoy beautiful walking trails through the trees. Located outside of a subdivision and minutes to all amenities. A gorgeous weekend retreat or amazing potential for future year-round development! really is a must see property..

# **Exterior**

Exterior Features Backs Onto Park/Trees, Flat Site, Park/Reserve, Private Setting, See

Remarks