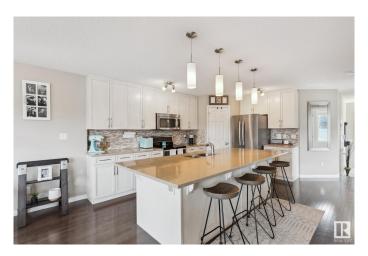

#### \$450,000

3 Bedroom, 2.50 Bathroom, 1,788 sqft Single Family on 0.00 Acres

Chappelle Area, Edmonton, AB

Set on a corner lot with a massive yard, this 3-bedroom, 2.5-bath home offers over 1788 sqft of living space not including the basement. Inside, you'II find an open-concept modern kitchen with granite counters, an 8-foot island, and an electric fireplace that adds a relaxed vibe to the living room. Upstairs includes a versatile bonus room, laundry room, and a spacious primary suite with double doors. Douglas Hunter drapes and blinds finish every window. Outside, enjoy a fully fenced yard, pergola over a concrete patio extension, and a deck made for unwinding. Freshly painted and turn key ready! Close to parks and schoolsâ€"just the way you want it.