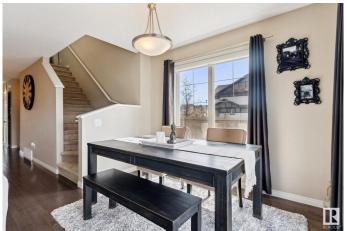

#### \$450,000

3 Bedroom, 2.50 Bathroom, 1,788 sqft Single Family on 0.00 Acres

Chappelle Area, Edmonton, AB

Set on a corner lot with a massive yard, this 3-bedroom, 2.5-bath home offers over 1788 sqft of living space not including the basement. Inside, you'II find an open-concept modern kitchen with granite counters, an 8-foot island, and an electric fireplace that adds a relaxed vibe to the living room. Upstairs includes a versatile bonus room, laundry room, and a spacious primary suite with double doors. Douglas Hunter drapes and blinds finish every window. Outside, enjoy a fully fenced yard, pergola over a concrete patio extension, and a deck made for unwinding. Freshly painted and turn key ready! Close to parks and schoolsâ€"just the way you want it.