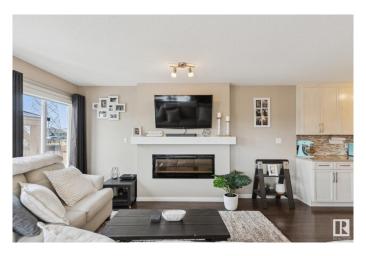

#### \$450,000

3 Bedroom, 2.50 Bathroom, 1,788 sqft Single Family on 0.00 Acres

Chappelle Area, Edmonton, AB

Set on a corner lot with a massive yard, this 3-bedroom, 2.5-bath home offers over 1788 sqft of living space not including the basement. Inside, you'II find an open-concept modern kitchen with granite counters, an 8-foot island, and an electric fireplace that adds a relaxed vibe to the living room. Upstairs includes a versatile bonus room, laundry room, and a spacious primary suite with double doors. Douglas Hunter drapes and blinds finish every window. Outside, enjoy a fully fenced yard, pergola over a concrete patio extension, and a deck made for unwinding. Freshly painted and turn key ready! Close to parks and schoolsâ€"just the way you want it.