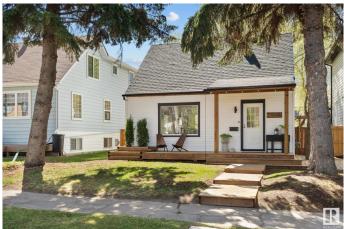

#### \$475,000

2 Bedroom, 1.00 Bathroom, 965 sqft Single Family on 0.00 Acres

Ritchie, Edmonton, AB

Located in the highly sought-after neighborhood of Ritchie, this beautifully renovated character home blends timeless charm with modern upgrades. Close to Mill Creek Ravine's scenic walking paths and surrounded by top-rated restaurants and shops, the location is unbeatable. Inside, youâ€<sup>™</sup>II find two bedrooms and a stylish four-piece bathroom. The kitchen features granite countertops, ample cabinet space, updated appliances, and a convenient breakfast barâ€"perfect for everyday living and entertaining. The open-concept living area is filled with natural light, showcasing the home's warmth and character. Enjoy a low-maintenance yard with great curb appeal, a new south-facing back patio, and an oversized heated garage with a loftâ€"ideal for a recreation room or potential extra living space. This is your opportunity to own a move-in ready home in one of Edmonton's most desirable neighborhoods.