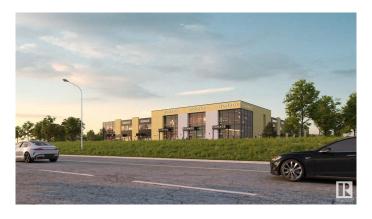

### \$849,800

0 Bedroom, 0.00 Bathroom, Office on 0.00 Acres

Southeast Industrial (Edmonton), Edmonton, AB

FOR SALE / FOR LEASE!! Welcome to HP Business Centre, located on Whitemud drive with a high vehicle traffic and visibility for businesses. This unit is 1650 sq ft with an option to add Mezz of 485 sq ft making it 2135 sq ft with 22ft ceiling height accommodating multiple uses for the Business owners or Tenants. This location has an easy access Whitemud drive, Anthony Henday Drive and entire dense commercial and residential in the area. Strategically located in one of Edmonton's FASTEST GROWING communities making this an excellent location for Retail / Medical or Health Services/ Professional / Office- Accounting, Dispatch, Real Estate, Lawyer, Insurance, Call Centre/Day care/Music or Dance School/Tuition schools/Crematorium/Banquet Hall/Indoor play area/ Trampoline park/Indoor Golf simulation/Brewery or any use under BE Zoning. use. Site features high exposure pylon signage and ample on-site parking. Great location with tons of opportunity for business owners and Investors.