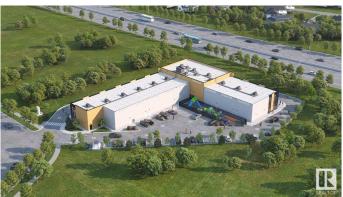

### \$849,800

0 Bedroom, 0.00 Bathroom, Office on 0.00 Acres

Southeast Industrial (Edmonton), Edmonton, AB

FOR SALE / FOR LEASE!! Welcome to HP Business Centre, located on Whitemud drive with a high vehicle traffic and visibility for businesses. This unit is 1650 sq ft with an option to add Mezz of 485 sq ft making it 2135 sq ft with 22ft ceiling height accommodating multiple uses for the Business owners or Tenants. This location has an easy access Whitemud drive, Anthony Henday Drive and entire dense commercial and residential in the area. Strategically located in one of Edmonton's FASTEST GROWING communities making this an excellent location for Retail / Medical or Health Services/ Professional / Office- Accounting, Dispatch, Real Estate, Lawyer, Insurance, Call Centre/Day care/Music or Dance School/Tuition schools/Crematorium/Banquet Hall/Indoor play area/ Trampoline park/Indoor Golf simulation/Brewery or any use under BE Zoning. use. Site features high exposure pylon signage and ample on-site parking. Great location with tons of opportunity for business owners and Investors.