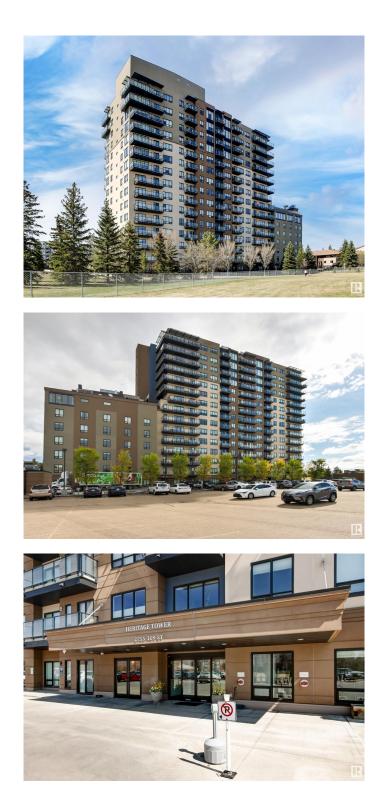

#### \$449,500

2 Bedroom, 2.00 Bathroom, 1,186 sqft Condo / Townhouse on 0.00 Acres

Ermineskin, Edmonton, AB

Here's the one you've been waiting for! This 2 Bedroom, 2 full Bath unit comes with bonus after bonus - 2 balconies; 2 Titled Parking stalls (1 oversized undergound - long enough for a full size truck & one outdoor) plus a titled storage room. This unit is one of only 2 in the building with this floorplan - large open concept living room/dining room, 2 Bedrooms, 2 full bathrooms offering a spacious ensuite with tub and a guest bathroom off the main living space that has a separate walk-in shower. Modern colour palette & finishes throughout including dark engineered wood flooring, quartz countertops, glass tile backsplash, under-cabinet lighting, stainless steel appliances, A/C & even MOTORIZED WINDOW COVERINGS! There are many added features to living in this community social activities in the coffee lounge, movie theatre, exercise room, car wash, workshop & roof top patio. Residents also have access to optional onsite HomeCare, Dining Room Services, housekeeping & maintenance (additional fees apply).

## **Community Information**

| Address     | 404 2755 109 Street |
|-------------|---------------------|
| Area        | Edmonton            |
| Subdivision | Ermineskin          |
| City        | Edmonton            |
| County      | ALBERTA             |
| Province    | AB                  |
| Postal Code | T6J 5S4             |

### Amenities

| Amenities         | Air Conditioner, Car Wash, Deck, Detectors Smoke, Exercise Room,<br>Guest Suite, Intercom, Low Flw/Dual Flush Toilet, No Animal Home, No<br>Smoking Home, Parking-Extra, Parking-Plug-Ins, Parking-Visitor,<br>Secured Parking, Social Rooms, Sprinkler System-Fire, Storage-Locker<br>Room, Workshop, Barrier Free Home |
|-------------------|--------------------------------------------------------------------------------------------------------------------------------------------------------------------------------------------------------------------------------------------------------------------------------------------------------------------------|
| Parking Spaces    | 2                                                                                                                                                                                                                                                                                                                        |
| Parking           | Heated, Over Sized, Stall, Underground, See Remarks                                                                                                                                                                                                                                                                      |
| Interior          |                                                                                                                                                                                                                                                                                                                          |
| Interior Features | ensuite bathroom                                                                                                                                                                                                                                                                                                         |
| Appliances        | Air Conditioning-Central, Dishwasher-Built-In, Dryer, Garage Control,<br>Microwave Hood Fan, Refrigerator, Stove-Electric, Washer, Window<br>Coverings                                                                                                                                                                   |
| Heating           | Heat Pump, Combination                                                                                                                                                                                                                                                                                                   |
| # of Stories      | 15                                                                                                                                                                                                                                                                                                                       |
| Stories           | 1                                                                                                                                                                                                                                                                                                                        |
| Has Basement      | Yes                                                                                                                                                                                                                                                                                                                      |
| Basement          | None, No Basement                                                                                                                                                                                                                                                                                                        |