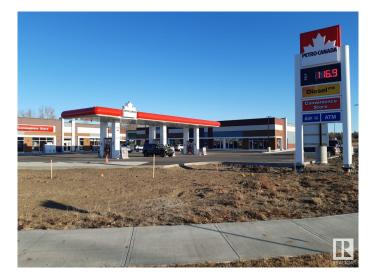

## **\$0**

0 Bedroom, 0.00 Bathroom, Retail on 0.00 Acres

Fenwyck, Spruce Grove, QC

Pioneer Place Shopping Centre presents a prime leasing opportunity with a 1200 sq ft space available. Boasting C3 zoning, this location is ideally suited for retail businesses, service providers, and a variety of commercial ventures aiming to cater to the surrounding neighborhood. In addition to the base rent, additional rent is estimated at \$13 per square foot. This is a fantastic opportunity to establish a new business or relocate an existing one within a thriving community, leveraging the high foot traffic and established reputation of Pioneer Place. Don't miss the chance to become a part of this growing area!