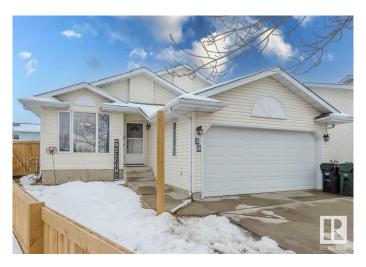

### \$2.575

4 Bedroom, 3.00 Bathroom, 1,076 sqft Rental on 0.00 Acres

Davidson Creek, Sherwood Park, AB

Welcome Home! Wonderful Move-In Ready 4
Bedroom 3 Full Bathroom Bungalow with
Double Attached Garage For Rent in Davidson
Creek, Sherwood Park. Perfect family-friendly
location nearby parks, schools, shopping,
walking trails and so much more. Spacious
split level floor plan with a total of 4 bedrooms
and 3 full bathrooms. Featuring a living room,
full kitchen, and tons of storage. All appliances
included. Pie-shaped lot with large backyard
perfect for room to play and entertainment.
Plenty of Parking. Tenant pays all utilities. Pets
subject to approval.

#### **Essential Information**

MLS® # E4434802

Price \$2,575

Bedrooms 4

Bathrooms 3.00

Full Baths 3

Square Footage 1,076

Acres 0.00