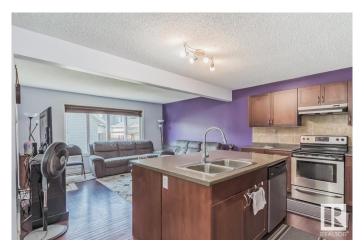

### \$2,495

3 Bedroom, 2.50 Bathroom, 1,713 sqft Rental on 0.00 Acres

Glenridding Heights, Edmonton, AB

Welcome Home! Wonderful 3 Bedroom 2.5 Bathroom House with Detached Double Garage For Rent in the beautiful community of Glenridding, Edmonton. Perfect family-friendly location situated nearby parks, walking trails, and close amenities. Spacious open concept 1700+ sqft floor plan. Home features large open space with full kitchen, dining area, extra room, and main floor half bathroom. All appliances included. Upper floor has 3 large bedrooms and 2 full bathrooms. Master bedroom with ensuite bathroom and walk in closet. Unfinished basement with utility room adds a ton of extra storage space. Rear door leads to fenced yard with deck leading to detached double garage. Tenant pays all utilities. Pets subject to approval.

Parking Double Garage Detached

Interior

Appliances Dishwasher-Built-In, Dryer, Garage Opener, Microwave Hood Fan,

Oven-Built-In, Refrigerator, Stove-Electric, Washer, Other