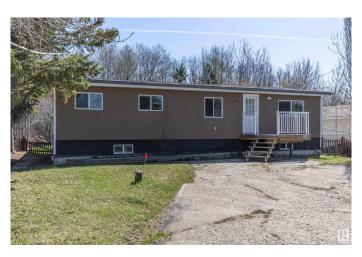

# \$274,900

3 Bedroom, 1.50 Bathroom, 1,128 sqft Rural on 0.18 Acres

Collingwood Cove, Rural Strathcona County, AB

Welcome to Collingwood Cove located 14 minutes East of Sherwood Park on pavement. This home has 1126 Sq Ft of living space on the main floor and has been significantly upgraded and tastefully renovated. This open concept has large kitchen and dining area with an abundance of newer cupboards and countertops. There are 3 bedrooms up, including a huge Primary with a 2 piece ensuite along with 2 more bedrooms and a 4 piece main bathroom. Features include newer vinyl plank flooring and windows. There is off street parking at the front on the home while the back deck overlooks a fenced yard backing onto trees. Collingwood Cove is very much a Family Community with schools and a playground nearby. With close proximity to Sherwood Park and Edmonton you will love this country community with a neighborly feel.

# **Community Information**

Address 127 51551 Rge Road 212a

Area Rural Strathcona County

Subdivision Collingwood Cove

City Rural Strathcona County

County ALBERTA

Province AB

Postal Code T8G 1B2

## **Amenities**

Features Deck, Fire Pit, Workshop

### **Exterior**

Exterior Modular

Exterior Features Fenced, Playground Nearby, See Remarks

Construction Modular

Foundation Concrete Perimeter