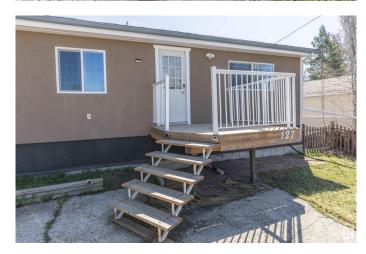

# \$274,900

3 Bedroom, 1.50 Bathroom, 1,128 sqft Rural on 0.18 Acres

Collingwood Cove, Rural Strathcona County, AB

Welcome to Collingwood Cove located 14 minutes East of Sherwood Park on pavement. This home has 1126 Sq Ft of living space on the main floor and has been significantly upgraded and tastefully renovated. This open concept has large kitchen and dining area with an abundance of newer cupboards and countertops. There are 3 bedrooms up, including a huge Primary with a 2 piece ensuite along with 2 more bedrooms and a 4 piece main bathroom. Features include newer vinyl plank flooring and windows. There is off street parking at the front on the home while the back deck overlooks a fenced yard backing onto trees. Collingwood Cove is very much a Family Community with schools and a playground nearby. With close proximity to Sherwood Park and Edmonton you will love this country community with a neighborly feel.

## **Amenities**

Features Deck, Fire Pit, Workshop

### **Exterior**

Exterior Modular

Exterior Features Fenced, Playground Nearby, See Remarks

Construction Modular

Foundation Concrete Perimeter