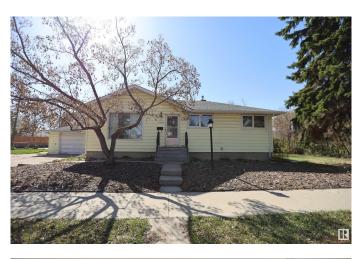

## \$450,000

1 Bedroom, 1.00 Bathroom, 1,005 sqft Single Family on 0.00 Acres

Dovercourt, Edmonton, AB

Situated on a generous 55' x 129' corner lot in the heart of Dovercourt, this 1,000 square foot bungalow blends charm and modern updates. Featuring 3 bedrooms above grade and 2 bedrooms below, the bright main floor offers a spacious living area, functional kitchen, and large windows. The basement with separate entrance includes a kitchen, and a bathroomâ€"ideal for guests or family. Recent upgrades include a new furnace, air conditioning, roof, and basement windows. Located near St. Albert Trail and Yellowhead Trail, enjoy easy access to schools, parks, and amenities in this vibrant, tree-lined community. A rare opportunity for families, investors, or builders!

| Sub-Type               | Detached Single Family                                                                     |  |
|------------------------|--------------------------------------------------------------------------------------------|--|
| Style                  | Bungalow                                                                                   |  |
| Status                 | Active                                                                                     |  |
| Community Information  |                                                                                            |  |
| Address                | 13419 124 Avenue                                                                           |  |
| Area                   | Edmonton                                                                                   |  |
| Subdivision            | Dovercourt                                                                                 |  |
| City                   | Edmonton                                                                                   |  |
| County                 | ALBERTA                                                                                    |  |
| Province               | AB                                                                                         |  |
| Postal Code            | T5L 3A4                                                                                    |  |
| Amenities              |                                                                                            |  |
| Amenities              | Off Street Parking, On Street Parking, Air Conditioner, Hot Water Natural Gas, See Remarks |  |
| Parking                | Single Garage Detached                                                                     |  |
| Interior               |                                                                                            |  |
| Interior Features      | ensuite bathroom                                                                           |  |
| Appliances             | Air Conditioning-Central, Dishwasher-Built-In, Dryer, Refrigerator, Stove-Electric, Washer |  |
| Heating                | Forced Air-1, Natural Gas                                                                  |  |
| Stories                | 2                                                                                          |  |
| Has Basement           | Yes                                                                                        |  |
| Basement               | Full, Finished                                                                             |  |
| Exterior               |                                                                                            |  |
| Exterior               | Wood, Vinyl                                                                                |  |
| Exterior Features      | Back Lane, Corner Lot, Low Maintenance Landscape, See Remarks,<br>Partially Fenced         |  |
| Roof                   | Asphalt Shingles                                                                           |  |
| Construction           | Wood, Vinyl                                                                                |  |
| Foundation             | Concrete Perimeter                                                                         |  |
| Additional Information |                                                                                            |  |
| Date Listed            | May 5th, 2025                                                                              |  |