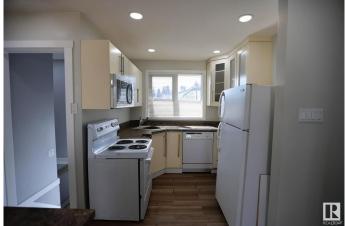

## \$450,000

1 Bedroom, 1.00 Bathroom, 1,005 sqft Single Family on 0.00 Acres

Dovercourt, Edmonton, AB

Situated on a generous 55' x 129' corner lot in the heart of Dovercourt, this 1,000 square foot bungalow blends charm and modern updates. Featuring 3 bedrooms above grade and 2 bedrooms below, the bright main floor offers a spacious living area, functional kitchen, and large windows. The basement with separate entrance includes a kitchen, and a bathroomâ€"ideal for guests or family. Recent upgrades include a new furnace, air conditioning, roof, and basement windows. Located near St. Albert Trail and Yellowhead Trail, enjoy easy access to schools, parks, and amenities in this vibrant, tree-lined community. A rare opportunity for families, investors, or builders!

| Sub-Type               | Detached Single Family                                                                     |  |
|------------------------|--------------------------------------------------------------------------------------------|--|
| Style                  | Bungalow                                                                                   |  |
| Status                 | Active                                                                                     |  |
| Community Information  |                                                                                            |  |
| Address                | 13419 124 Avenue                                                                           |  |
| Area                   | Edmonton                                                                                   |  |
| Subdivision            | Dovercourt                                                                                 |  |
| City                   | Edmonton                                                                                   |  |
| County                 | ALBERTA                                                                                    |  |
| Province               | AB                                                                                         |  |
| Postal Code            | T5L 3A4                                                                                    |  |
| Amenities              |                                                                                            |  |
| Amenities              | Off Street Parking, On Street Parking, Air Conditioner, Hot Water Natural Gas, See Remarks |  |
| Parking                | Single Garage Detached                                                                     |  |
| Interior               |                                                                                            |  |
| Interior Features      | ensuite bathroom                                                                           |  |
| Appliances             | Air Conditioning-Central, Dishwasher-Built-In, Dryer, Refrigerator, Stove-Electric, Washer |  |
| Heating                | Forced Air-1, Natural Gas                                                                  |  |
| Stories                | 2                                                                                          |  |
| Has Basement           | Yes                                                                                        |  |
| Basement               | Full, Finished                                                                             |  |
| Exterior               |                                                                                            |  |
| Exterior               | Wood, Vinyl                                                                                |  |
| Exterior Features      | Back Lane, Corner Lot, Low Maintenance Landscape, See Remarks,<br>Partially Fenced         |  |
| Roof                   | Asphalt Shingles                                                                           |  |
| Construction           | Wood, Vinyl                                                                                |  |
| Foundation             | Concrete Perimeter                                                                         |  |
| Additional Information |                                                                                            |  |
| Date Listed            | May 5th, 2025                                                                              |  |