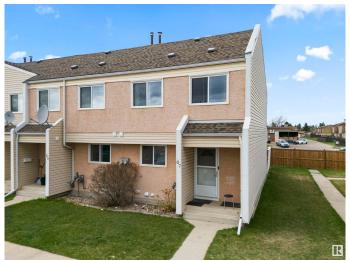

### \$219,000

3 Bedroom, 2.50 Bathroom, 1,156 sqft Condo / Townhouse on 0.00 Acres

Lorelei, Edmonton, AB

Welcome to this charming 2-storey townhouse located in the desirable community of Lorelei! This well-maintained home features 3 spacious bedrooms, 2 bathrooms, and over 1156.32 sq ft of living space. The main floor offers a bright living room, functional kitchen, and a dining area perfect for family meals. Enjoy easy-care flooring throughout and plenty of natural light. Upstairs, you'll find generously sized bedrooms and a full bath. This unit includes in-suite laundry and a powered parking stall. Located close to schools, parks, shopping, and public transit, it's perfect for families or first-time buyers. Low-maintenance living in a fantastic NW Edmonton location!

#### **Exterior**

Exterior Wood, Stucco, Vinyl

Exterior Features Fenced, Low Maintenance Landscape, Playground Nearby, Public

Transportation, Schools, Shopping Nearby

Roof Asphalt Shingles

Construction Wood, Stucco, Vinyl