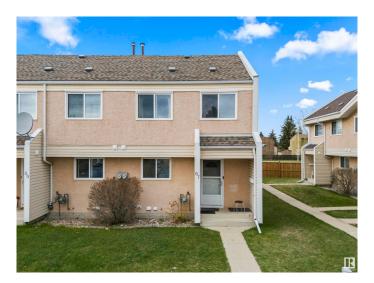

### \$219,000

3 Bedroom, 2.50 Bathroom, 1,156 sqft Condo / Townhouse on 0.00 Acres

Lorelei, Edmonton, AB

Welcome to this charming 2-storey townhouse located in the desirable community of Lorelei! This well-maintained home features 3 spacious bedrooms, 2 bathrooms, and over 1156.32 sq ft of living space. The main floor offers a bright living room, functional kitchen, and a dining area perfect for family meals. Enjoy easy-care flooring throughout and plenty of natural light. Upstairs, you'll find generously sized bedrooms and a full bath. This unit includes in-suite laundry and a powered parking stall. Located close to schools, parks, shopping, and public transit, it's perfect for families or first-time buyers. Low-maintenance living in a fantastic NW Edmonton location!

#### **Exterior**

Exterior Wood, Stucco, Vinyl

Exterior Features Fenced, Low Maintenance Landscape, Playground Nearby, Public

Transportation, Schools, Shopping Nearby

Roof Asphalt Shingles

Construction Wood, Stucco, Vinyl