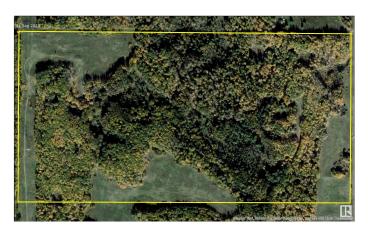

#### \$350,000

0 Bedroom, 0.00 Bathroom, Rural on 78.60 Acres

None, Rural Leduc County, AB

Beautiful 78.6 acre parcel of rolling recreational land with approximately 12 acres of open land and the balance being a mixture of poplar, spruce and birch forest. Land is fenced on three sides. The Altalink power line running along the west side of the property provides approx. \$1200 yearly revenue. GST is applicable and not included in the price.