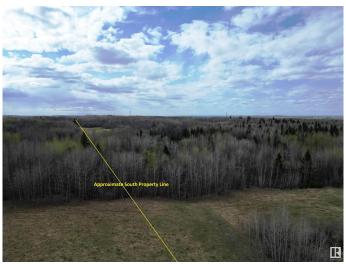

#### \$350,000

0 Bedroom, 0.00 Bathroom, Rural on 78.60 Acres

None, Rural Leduc County, AB

Beautiful 78.6 acre parcel of rolling recreational land with approximately 12 acres of open land and the balance being a mixture of poplar, spruce and birch forest. Land is fenced on three sides. The Altalink power line running along the west side of the property provides approx. \$1200 yearly revenue. GST is applicable and not included in the price.