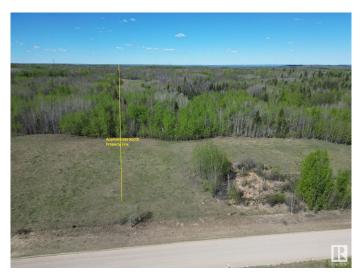

#### \$350,000

0 Bedroom, 0.00 Bathroom, Rural on 78.60 Acres

None, Rural Leduc County, AB

Beautiful 78.6 acre parcel of rolling recreational land with approximately 12 acres of open land and the balance being a mixture of poplar, spruce and birch forest. Land is fenced on three sides. The Altalink power line running along the west side of the property provides approx. \$1200 yearly revenue. GST is applicable and not included in the price.