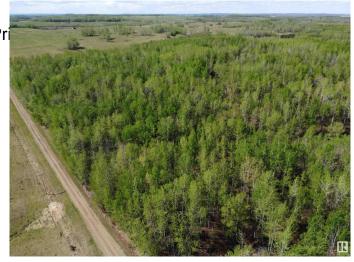

### \$888,000

0 Bedroom, 0.00 Bathroom, Rural on 320.00 Acres

None, Rural Parkland County, AB

Amazing half section at the south edge of Parkland County, less than an hour west of Edmonton. Heavily treed with lots of elevation changes throughout and a deep ravine running through it. Just north of the North Saskatchewan River near Burtonsville Island Natural Area. One oil well surface lease at the north end generating annual revenue.

## **Exterior**

Exterior Features Creek, No Through Road, Pri