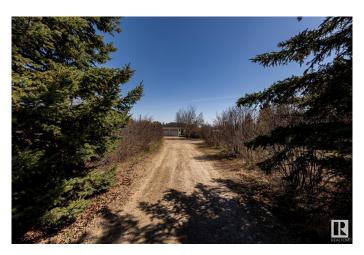

## \$663,900

6 Bedroom, 3.00 Bathroom, 1,706 sqft Rural on 1.84 Acres

Cameron Park, Rural Sturgeon County, AB

Experience the perfect balance of comfort and sophistication in this 1,706 sq ft bungalow nestled on 1.84 acres with paved access from Sunnyside Road. Offering 6 spacious bedrooms and 3 full baths, including a modern and thoughtfully finished, basement (2022)! This home is designed for both family living and entertaining. Enjoy a cozy gas fireplace, heated kitchen floors, ample storage and numerous upgrades. High efficiency furnace (2019), hot water tank (2024), septic pump (2022), and shingles (2017). The heated double attached garage and rear shop offer year-round workspace. Outside, mature fruit trees, a charming playhouse, a well placed fire pit and open space create a peaceful retreat. Ideally located just 15 minutes from St. Albert, Fort Saskatchewan, and North Edmontonâ€"This home offers the perfect blend of privacy and convenience.