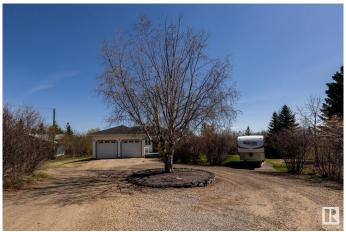

## \$663,900

6 Bedroom, 3.00 Bathroom, 1,706 sqft Rural on 1.84 Acres

Cameron Park, Rural Sturgeon County, AB

Experience the perfect balance of comfort and sophistication in this 1,706 sq ft bungalow nestled on 1.84 acres with paved access from Sunnyside Road. Offering 6 spacious bedrooms and 3 full baths, including a modern and thoughtfully finished, basement (2022)! This home is designed for both family living and entertaining. Enjoy a cozy gas fireplace, heated kitchen floors, ample storage and numerous upgrades. High efficiency furnace (2019), hot water tank (2024), septic pump (2022), and shingles (2017). The heated double attached garage and rear shop offer year-round workspace. Outside, mature fruit trees, a charming playhouse, a well placed fire pit and open space create a peaceful retreat. Ideally located just 15 minutes from St. Albert, Fort Saskatchewan, and North Edmontonâ€"This home offers the perfect blend of privacy and convenience.