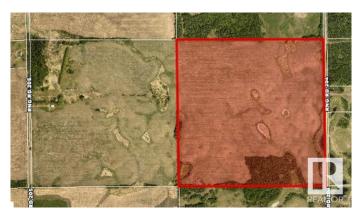

## \$700,000

0 Bedroom, 0.00 Bathroom, Rural on 158.89 Acres

None, Rural Strathcona County, AB

158.89 acres of Agricultural Land in Strathcona County. This property is ideally located to both Fort Saskatchewan and Sherwood Park and has a lovely treed section to build your dream home all the while farming ( or leasing ) the remainder of the property.