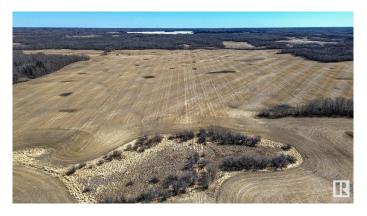

## \$700,000

0 Bedroom, 0.00 Bathroom, Rural on 158.89 Acres

None, Rural Strathcona County, AB

158.89 acres of Agricultural Land in Strathcona County. This property is ideally located to both Fort Saskatchewan and Sherwood Park and has a lovely treed section to build your dream home all the while farming ( or leasing ) the remainder of the property.