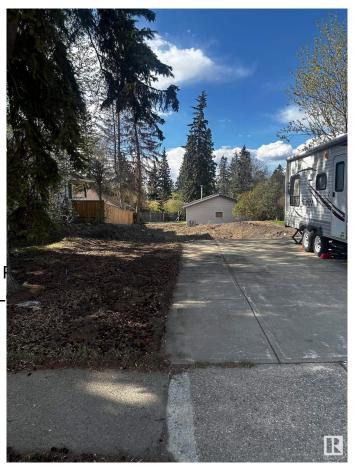

## \$428,000

0 Bedroom, 0.00 Bathroom, Single Family on 0.00 Acres

Braeside, St. Albert, AB

Build Your Dream Home in a Thriving Community Unlock the opportunity to create your perfect living space on this generous, full-sized lot located in the sought-after Braeside area. Key Features: Ample Size: A sizable 50 feet by 150 feet lot, providing plenty of room for a custom-designed home, landscaping, and outdoor amenities. Triple Car Garage Included: Comes with a pre-installed triple car garage, offering secure parking and additional storage options. Prime Location: Situated in a highly desirable community known for its excellent schools, parks, and easy access to local amenities and transportation. Cleared and Ready: start building right away! Braeside is renowned for its friendly neighborhood vibe, beautiful surroundings, and close to proximity to downtown.

# **Community Information**

Address 17 Belmont Drive

Area St. Albert
Subdivision Braeside
City St. Albert
County ALBERTA

Province AB

Postal Code T8N 0C4

**Exterior** 

Exterior Features Back Lane, Landscaped,

Nearby, Sloping Lot, Treed L