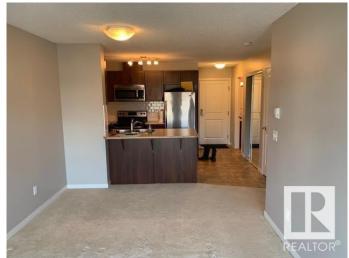

#### \$169,000

1 Bedroom, 1.00 Bathroom, 630 sqft Condo / Townhouse on 0.00 Acres

Rutherford (Edmonton), Edmonton, AB

You are going to LOVE The Crossroads of Rutherford where you will find this cozy unit bathed in natural light, featuring 1 bedroom, 1 bath & underground parking with a good sized, private balcony! You are invited in to find a spacious kitchen with stainless steel appliances & plenty of cabinets, plus peninsula island that looks over the living room. Generous sized bedroom with walk in closet. In suite laundry & LOW CONDO FEES that include HEAT & WATER in this awesome PET FRIENDLY BUILDING. Underground parking offers a CAR WASH. Fantastic location with easy access to shopping, public transportation and the Anthony Henday.

## Interior

Appliances Dishwasher-Built-In, Dryer, Microwave Hood Fan, Refrigerator,

Stove-Electric, Washer

Heating Baseboard, Hot Water, Natural Gas