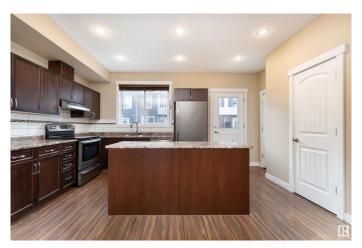

### \$349.999

3 Bedroom, 2.50 Bathroom, 1,442 sqft Condo / Townhouse on 0.00 Acres

Klarvatten, Edmonton, AB

RARE 4 CAR PARKING! (Double garage with 2 stalls in front of garage). Welcome to this stylish 3 bed, 2.5 bath townhouse in desirable Klarvatten with 1402 sq ft of comfortable living space. The main floor features 9' ceilings, a bright open-concept layout, and a modern kitchen with stainless steel appliances, a large peninsula island, and ample storage. Relax in the cozy living room, enjoy meals in the dining area, or step onto the balcony for fresh air. Upstairs, the spacious primary bedroom includes a 4-piece ensuite and great closet space, plus two more bedrooms, a full bath, and laundry room. Includes a double attached garage and extra parking. Steps from Poplar Lake, walking trails, and close to the Henday, shops, and amenities.

#### Interior

Interior Features ensuite bathroom

Appliances Dishwasher-Built-In, Dryer, Refrigerator, Stove-Electric, Washer

Heating Forced Air-1, Natural Gas

Stories 3

Has Basement Yes

Basement None, No Basement