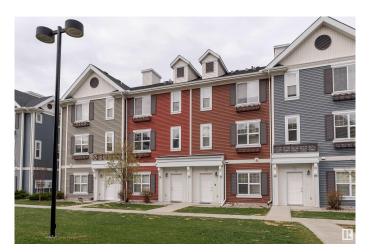

# \$349,999 - 74 8315 180 Avenue, Edmonton

MLS® #E4434233

### \$349.999

3 Bedroom, 2.50 Bathroom, 1,442 sqft Condo / Townhouse on 0.00 Acres

Klarvatten, Edmonton, AB

RARE 4 CAR PARKING! (Double garage with 2 stalls in front of garage). Welcome to this stylish 3 bed, 2.5 bath townhouse in desirable Klarvatten with 1402 sq ft of comfortable living space. The main floor features 9' ceilings, a bright open-concept layout, and a modern kitchen with stainless steel appliances, a large peninsula island, and ample storage. Relax in the cozy living room, enjoy meals in the dining area, or step onto the balcony for fresh air. Upstairs, the spacious primary bedroom includes a 4-piece ensuite and great closet space, plus two more bedrooms, a full bath, and laundry room. Includes a double attached garage and extra parking. Steps from Poplar Lake, walking trails, and close to the Henday, shops, and amenities.