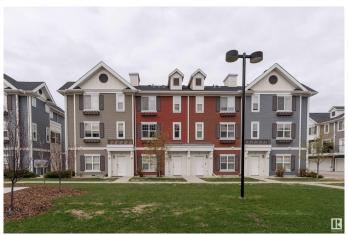

# \$349,999 - 74 8315 180 Avenue, Edmonton

MLS® #E4434233

### \$349.999

3 Bedroom, 2.50 Bathroom, 1,442 sqft Condo / Townhouse on 0.00 Acres

Klarvatten, Edmonton, AB

RARE 4 CAR PARKING! (Double garage with 2 stalls in front of garage). Welcome to this stylish 3 bed, 2.5 bath townhouse in desirable Klarvatten with 1402 sq ft of comfortable living space. The main floor features 9' ceilings, a bright open-concept layout, and a modern kitchen with stainless steel appliances, a large peninsula island, and ample storage. Relax in the cozy living room, enjoy meals in the dining area, or step onto the balcony for fresh air. Upstairs, the spacious primary bedroom includes a 4-piece ensuite and great closet space, plus two more bedrooms, a full bath, and laundry room. Includes a double attached garage and extra parking. Steps from Poplar Lake, walking trails, and close to the Henday, shops, and amenities.