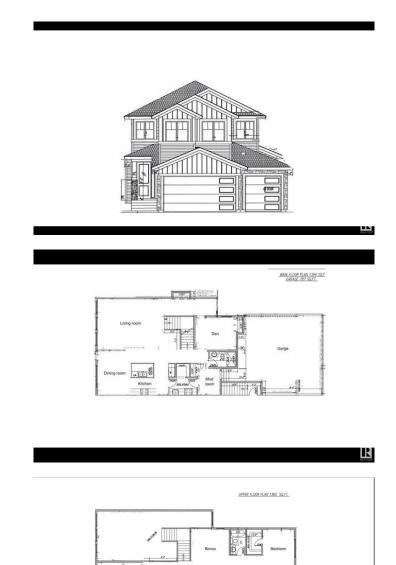

#### \$875,000

4 Bedroom, 4.00 Bathroom, 2,754 sqft Single Family on 0.00 Acres

Keswick Area, Edmonton, AB

This stunning residence seamlessly combines elegance and functionality across its expansive 2754 sqft. The main level welcomes you with convenience and flexibility, leading you into an impressively spacious living area accentuated by an open-to-below space, fostering a warm and inviting atmosphere. The stylish kitchen stands as a testament to modern design, boasting dual-tone cabinets, elegant quartz countertops, and the added functionality of a separate spice kitchen. Ascending to the second floor, prepare to indulge in comfort and opulence. Two master bedrooms, each with its private ensuite, offer a blend of privacy and luxury unparalleled. Bedroom 3 and the bonus room share a common bathroom, ensuring convenience for all occupants. Moreover, convenience extends beyond the home's walls, with easy access to Anthony Henday. Home available for customizations until drywalled.

#### **Essential Information**

MLS® # E4434174 Price \$875,000

Bedrooms 4

Bathrooms 4.00

Full Baths 4

Square Footage 2,754
Acres 0.00
Year Built 2024

Type Single Family

Sub-Type Detached Single Family

Style 2 Storey
Status Active