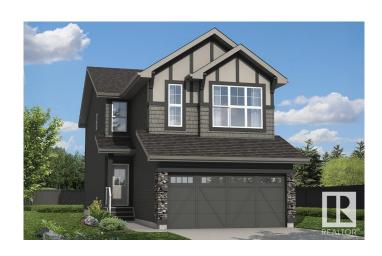

## \$639,872

3 Bedroom, 2.50 Bathroom, 2,121 sqft Single Family on 0.00 Acres

Chappelle Area, Edmonton, AB

Welcome to 1113 Cristall Crescent SWâ€"where thoughtful design meets modern living in the heart of Chappelle. Nestled on a desirable corner lot, this 2121 sq ft home offers 3 spacious bedrooms, a central bonus room, and a double attached garage. The dropped great room creates a striking focal point, enhanced by full glass railings and expansive 60" x 36" basement windows that flood the space with natural light. Perfect for future development or income potential, the rear separate entrance and upgraded 150 amp panel provide flexibility and peace of mind. Whether entertaining or enjoying quiet evenings, this home blends functionality with style in every detail. A rare opportunity to own a home that stands out in both form and function. \*Home is still under construction.