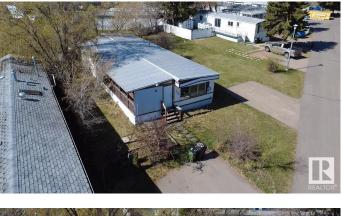

#### \$49,900

3 Bedroom, 2.00 Bathroom, 1,478 sqft Land Lease Community on 0.00 Acres

Evergreen (Edmonton), Edmonton, AB

Get Inspired in Evergreen Park! Investor Alert! Discover a fantastic opportunity in the thriving community of Evergreen Mobile Home Park in NE Edmonton. This 3 bedroom, 2-bath mobile home offers strong potential as a rental property or a renovation project. With spacious living areas and a great layout, it's perfect for those looking to add value and build equity. Being sold as-is, where-is at the time of possession—no warranties or representations. Don't miss your chance to invest in a growing area with high rental demand and excellent long-term potential!

Built in 1976

#### Exterior

| Exterior     | Modular |
|--------------|---------|
| Construction | Modular |
| Foundation   | Block   |