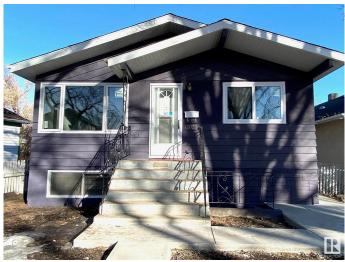

#### \$399,000

5 Bedroom, 2.00 Bathroom, 1,055 sqft Single Family on 0.00 Acres

Alberta Avenue, Edmonton, AB

Newly renovated Up & Down on a quiet street, with SEPERATE FRONT-STAIR ENTRY to basement and a huge income potential! Quality laminate flooring flows through the main level, which features a large living room; a formal dining room; a brand new modern kitchen with granite countertops, stainless steel appliances, & ample gleaming white cabinetry; three generous size bedrooms; and a new 4-piece bathroom. The WALKUP BASEMENT has huge windows that make it very livable. It features an open-concept living room and second kitchen, two bedrooms, and a 3-piece bathroom. Fully fenced backyard with an oversized double garage. All NEW windows and doors on main level. NEW shingles, eavestroughs, soffits, & garage door. NEW concrete sidewalks. NEW interior and exterior paint, HWT, pot lighting and more! Ideal property for investors looking to make positive cashflow, and buyers seeking mortgage help. Prime location within minutes to NAIT, LRT, buses, hospitals, and other major amenities! Excellent opportunity!