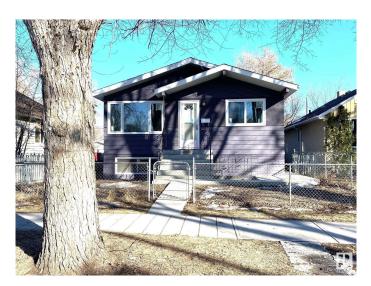

#### \$399,000

5 Bedroom, 2.00 Bathroom, 1,055 sqft Single Family on 0.00 Acres

Alberta Avenue, Edmonton, AB

Newly renovated Up & Down on a quiet street, with SEPERATE FRONT-STAIR ENTRY to basement and a huge income potential! Quality laminate flooring flows through the main level, which features a large living room; a formal dining room; a brand new modern kitchen with granite countertops, stainless steel appliances, & ample gleaming white cabinetry; three generous size bedrooms; and a new 4-piece bathroom. The WALKUP BASEMENT has huge windows that make it very livable. It features an open-concept living room and second kitchen, two bedrooms, and a 3-piece bathroom. Fully fenced backyard with an oversized double garage. All NEW windows and doors on main level. NEW shingles, eavestroughs, soffits, & garage door. NEW concrete sidewalks. NEW interior and exterior paint, HWT, pot lighting and more! Ideal property for investors looking to make positive cashflow, and buyers seeking mortgage help. Prime location within minutes to NAIT, LRT, buses, hospitals, and other major amenities! Excellent opportunity!